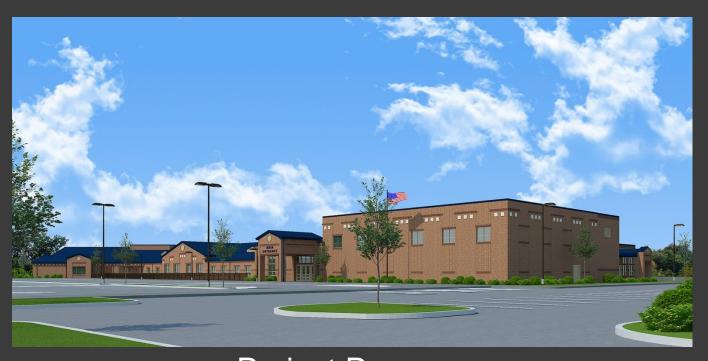

#### **Shaler Area School District**

### **SCOTT PRIMARY SCHOOL**



Project Progress January 26, 2018





## MEP's Continue











## MEP's Continue







# Drywall is Underway











## Drywall is Underway











# Cement Board is Underway











# Interior Metal Framing @ Administrative Offices













# Interior Metal Framing @ Administrative Offices







## **Exterior Masonry**







### North Elevation View

February 02, 2018







## South Elevation View

February 02, 2015







## Pull Planning Week of January 29, 2018







### NEW PRIMARY SCHOOL ON SCOTT AVE.

#### Scheduled Work for Upcoming Weeks

- Continue MEP Systems
- Interior CMU
- Interior Metal Framing
- Interior/Exterior CMU @ Area C & D
- Roofing