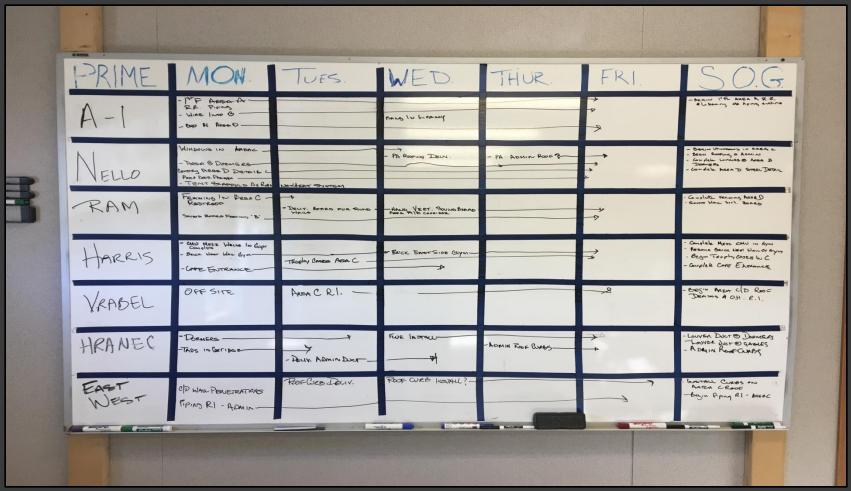

#### **Shaler Area School District**

### **SCOTT PRIMARY SCHOOL**



Project Progress January 26, 2018





## MEP's Continue











## MEP's Continue







# Drywall is Underway











## Drywall is Underway











# Cement Board is Underway











# Interior Metal Framing @ Administrative Offices













# Interior Metal Framing @ Administrative Offices







## **Exterior Masonry**







### North Elevation View

February 02, 2018







## South Elevation View

February 02, 2015







## Pull Planning Week of January 29, 2018







### NEW PRIMARY SCHOOL ON SCOTT AVE.

#### Scheduled Work for Upcoming Weeks

- Continue MEP Systems
- Interior CMU
- Interior Metal Framing
- Interior/Exterior CMU @ Area C & D
- Roofing