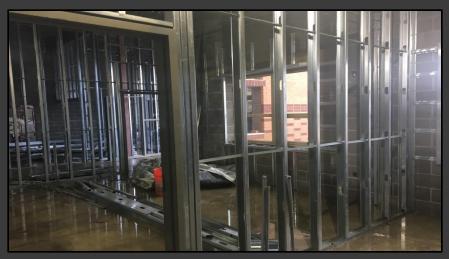

#### **Shaler Area School District**

### **SCOTT PRIMARY SCHOOL**



Project Progress January 26, 2018





## MEP's Continue











## MEP's Continue







# Drywall is Underway











## Drywall is Underway











# Cement Board is Underway











# Interior Metal Framing @ Administrative Offices













# Interior Metal Framing @ Administrative Offices







## **Exterior Masonry**







### North Elevation View

February 02, 2018







## South Elevation View

February 02, 2015







## Pull Planning Week of January 29, 2018







### NEW PRIMARY SCHOOL ON SCOTT AVE.

#### Scheduled Work for Upcoming Weeks

- Continue MEP Systems
- Interior CMU
- Interior Metal Framing
- Interior/Exterior CMU @ Area C & D
- Roofing