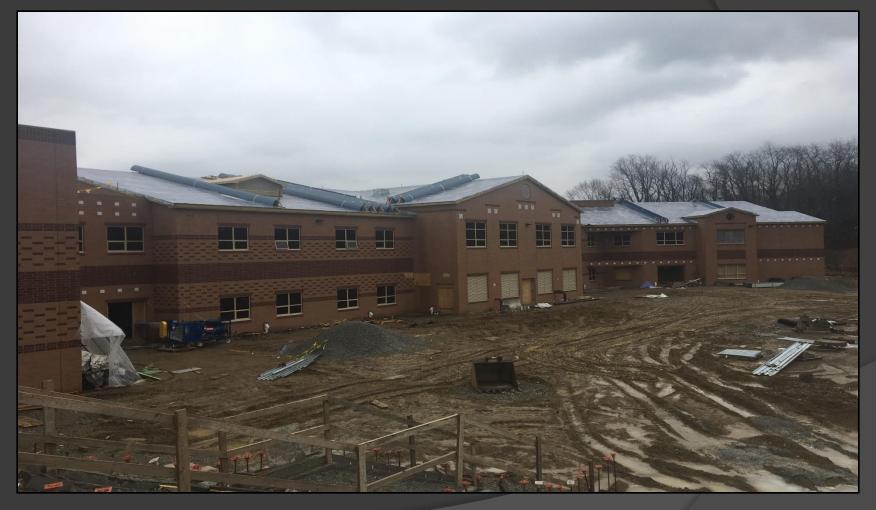

#### **Shaler Area School District**

### **SCOTT PRIMARY SCHOOL**



Project Progress January 26, 2018





## MEP's Continue











## MEP's Continue







# Drywall is Underway











## Drywall is Underway











# Cement Board is Underway











# Interior Metal Framing @ Administrative Offices













# Interior Metal Framing @ Administrative Offices







## **Exterior Masonry**







### North Elevation View

February 02, 2018







## South Elevation View

February 02, 2015







## Pull Planning Week of January 29, 2018







### NEW PRIMARY SCHOOL ON SCOTT AVE.

#### Scheduled Work for Upcoming Weeks

- Continue MEP Systems
- Interior CMU
- Interior Metal Framing
- Interior/Exterior CMU @ Area C & D
- Roofing