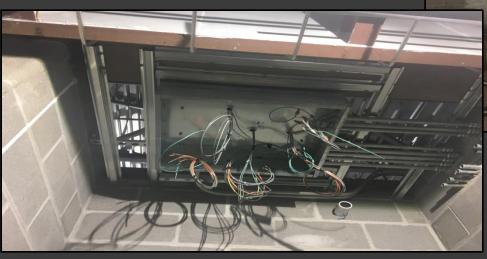

#### **Shaler Area School District**

### **SCOTT PRIMARY SCHOOL**



Project Progress January 26, 2018





## MEP's Continue











## MEP's Continue







# Drywall is Underway











## Drywall is Underway











# Cement Board is Underway











# Interior Metal Framing @ Administrative Offices













# Interior Metal Framing @ Administrative Offices







## **Exterior Masonry**







### North Elevation View

February 02, 2018







## South Elevation View

February 02, 2015







## Pull Planning Week of January 29, 2018







### NEW PRIMARY SCHOOL ON SCOTT AVE.

#### Scheduled Work for Upcoming Weeks

- Continue MEP Systems
- Interior CMU
- Interior Metal Framing
- Interior/Exterior CMU @ Area C & D
- Roofing