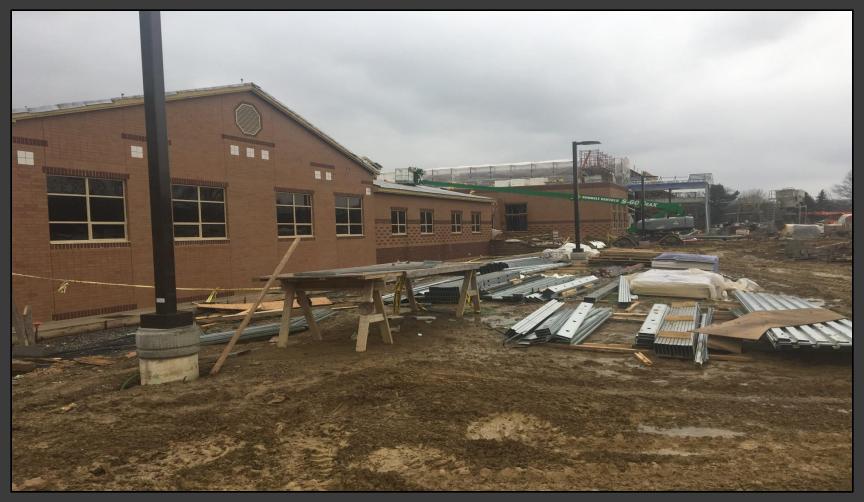

#### **Shaler Area School District**

### **SCOTT PRIMARY SCHOOL**



Project Progress January 26, 2018





## MEP's Continue











## MEP's Continue







# Drywall is Underway











## Drywall is Underway











# Cement Board is Underway











# Interior Metal Framing @ Administrative Offices













# Interior Metal Framing @ Administrative Offices







## **Exterior Masonry**







### North Elevation View

February 02, 2018







## South Elevation View

February 02, 2015







## Pull Planning Week of January 29, 2018







### NEW PRIMARY SCHOOL ON SCOTT AVE.

#### Scheduled Work for Upcoming Weeks

- Continue MEP Systems
- Interior CMU
- Interior Metal Framing
- Interior/Exterior CMU @ Area C & D
- Roofing