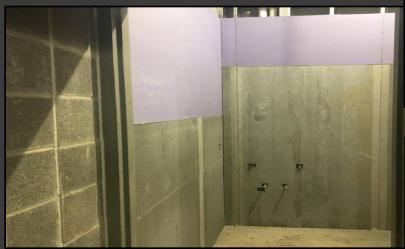

#### **Shaler Area School District**

### **SCOTT PRIMARY SCHOOL**



Project Progress January 26, 2018





## MEP's Continue











## MEP's Continue







# Drywall is Underway











## Drywall is Underway











# Cement Board is Underway











# Interior Metal Framing @ Administrative Offices













# Interior Metal Framing @ Administrative Offices







## **Exterior Masonry**







### North Elevation View

February 02, 2018







## South Elevation View

February 02, 2015







## Pull Planning Week of January 29, 2018







### NEW PRIMARY SCHOOL ON SCOTT AVE.

#### Scheduled Work for Upcoming Weeks

- Continue MEP Systems
- Interior CMU
- Interior Metal Framing
- Interior/Exterior CMU @ Area C & D
- Roofing