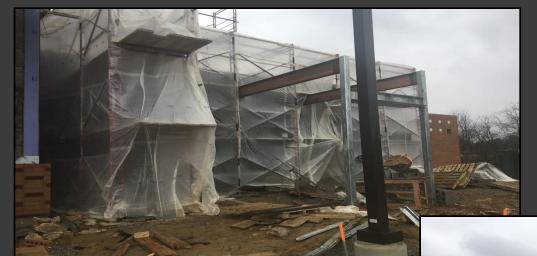

#### **Shaler Area School District**

### **SCOTT PRIMARY SCHOOL**



Project Progress January 26, 2018





## MEP's Continue











## MEP's Continue







# Drywall is Underway











## Drywall is Underway











# Cement Board is Underway











# Interior Metal Framing @ Administrative Offices













# Interior Metal Framing @ Administrative Offices







## **Exterior Masonry**







### North Elevation View

February 02, 2018







## South Elevation View

February 02, 2015







## Pull Planning Week of January 29, 2018







### NEW PRIMARY SCHOOL ON SCOTT AVE.

#### Scheduled Work for Upcoming Weeks

- Continue MEP Systems
- Interior CMU
- Interior Metal Framing
- Interior/Exterior CMU @ Area C & D
- Roofing