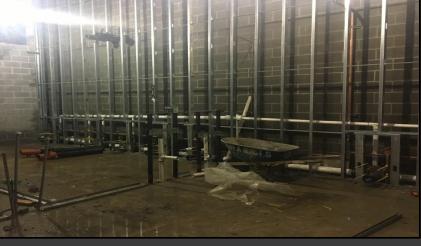

#### **Shaler Area School District**

### **SCOTT PRIMARY SCHOOL**



Project Progress January 26, 2018





## MEP's Continue











## MEP's Continue







# Drywall is Underway











## Drywall is Underway











# Cement Board is Underway











# Interior Metal Framing @ Administrative Offices













# Interior Metal Framing @ Administrative Offices







## **Exterior Masonry**







### North Elevation View

February 02, 2018







## South Elevation View

February 02, 2015







## Pull Planning Week of January 29, 2018







### NEW PRIMARY SCHOOL ON SCOTT AVE.

#### Scheduled Work for Upcoming Weeks

- Continue MEP Systems
- Interior CMU
- Interior Metal Framing
- Interior/Exterior CMU @ Area C & D
- Roofing