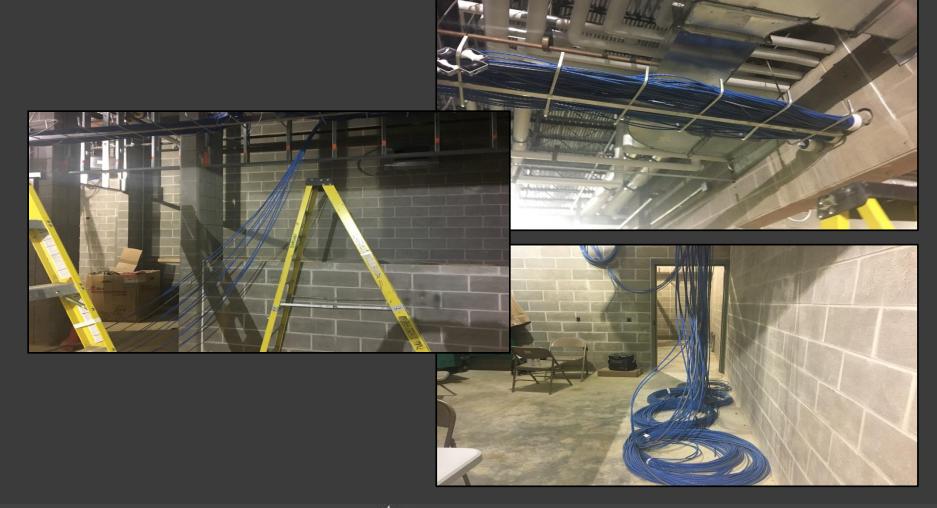

#### **Shaler Area School District**

### **SCOTT PRIMARY SCHOOL**



Project Progress January 26, 2018





## MEP's Continue











## MEP's Continue







# Drywall is Underway











## Drywall is Underway











# Cement Board is Underway











# Interior Metal Framing @ Administrative Offices













# Interior Metal Framing @ Administrative Offices







## **Exterior Masonry**







### North Elevation View

February 02, 2018







## South Elevation View

February 02, 2015







## Pull Planning Week of January 29, 2018







### NEW PRIMARY SCHOOL ON SCOTT AVE.

#### Scheduled Work for Upcoming Weeks

- Continue MEP Systems
- Interior CMU
- Interior Metal Framing
- Interior/Exterior CMU @ Area C & D
- Roofing