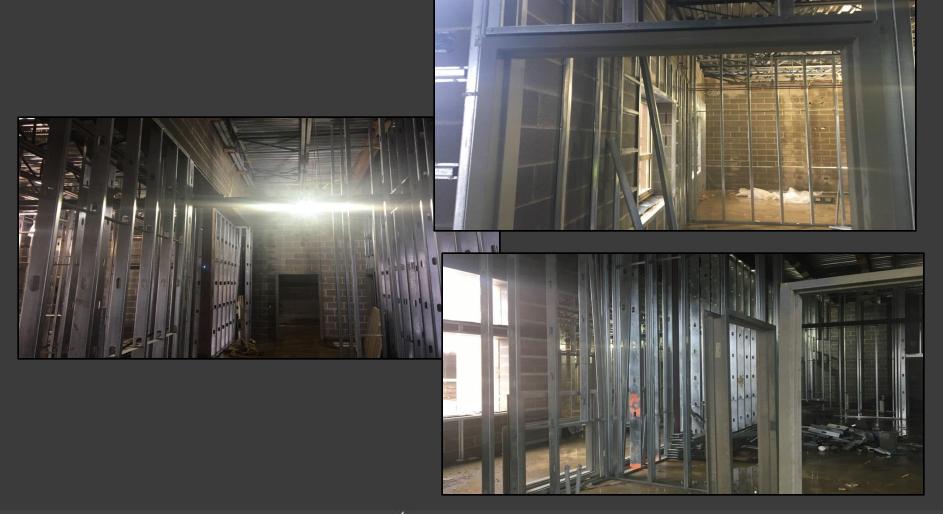

#### **Shaler Area School District**

### **SCOTT PRIMARY SCHOOL**



Project Progress January 26, 2018





## MEP's Continue











## MEP's Continue







# Drywall is Underway











## Drywall is Underway











# Cement Board is Underway











# Interior Metal Framing @ Administrative Offices













# Interior Metal Framing @ Administrative Offices







## **Exterior Masonry**







### North Elevation View

February 02, 2018







## South Elevation View

February 02, 2015







## Pull Planning Week of January 29, 2018







### NEW PRIMARY SCHOOL ON SCOTT AVE.

#### Scheduled Work for Upcoming Weeks

- Continue MEP Systems
- Interior CMU
- Interior Metal Framing
- Interior/Exterior CMU @ Area C & D
- Roofing